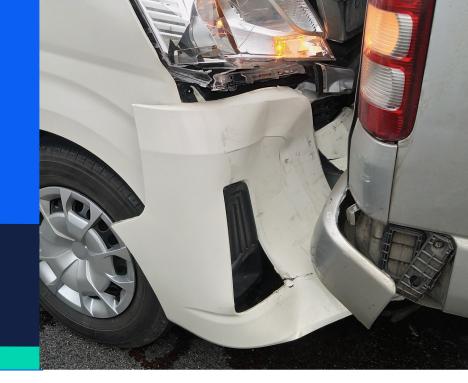

## Reduce your company risk with **MVR Monitoring**

Drivers with a history of negative driving records put your company at risk and increase the likelihood of vehicle accidents.