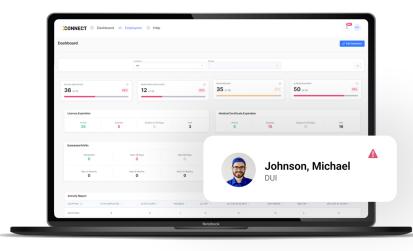

## **MVR Monitoring Features**

MVR Monitoring sends alerts anytime there's a negative change in your employees' driving records, reducing risk in between MVR pulls.

- Real-Time Notifications
- Nationwide MVR Coverage
- MVR Driver Scoring
- File Manager & Reminders
- Devoted Success Manager
- Online Fleet Driver Training

## Why Monitor Your Employees' **Driving Records?**

- Risk mitigation and brand protection.
- Eliminate the guesswork from manual MVR checks.
- Identify those who shouldn't be driving.
- Reduce vehicle accidents and employer liabilities.
- Save time, money and surprises.